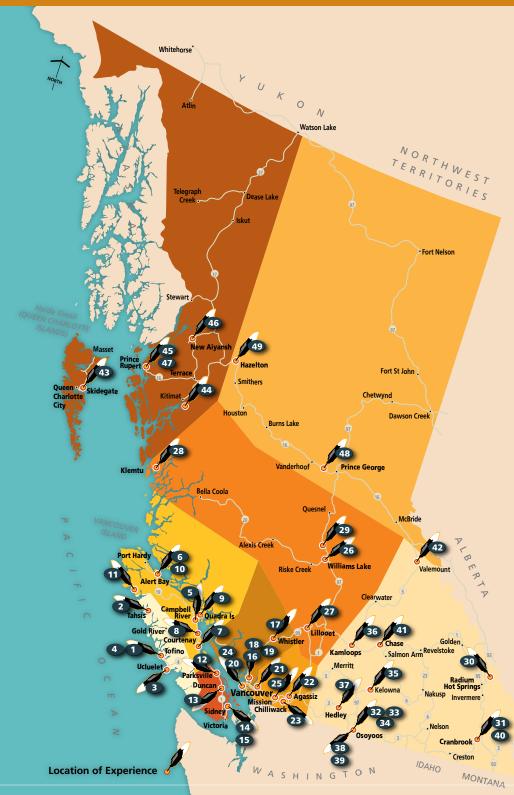

## **Our People**

With the greatest diversity of Aboriginal Peoples in North America, B.C. is a showcase for the talents of 203 First Nation communities, with a Métis presence.

Our Elders continue to pass along our ancient ways through song and dance, as they have done for thousands of years, in keeping with the oral tradition of our cultures. Whether proudly carving totem poles, displaying world-class works of art in local, Native-owned galleries, performing stories through dance, hosting guests in Aboriginal-owned resorts or journeying into the wilds in traditional, hand-carved canoes, our people have many stories to tell and many experiences to share.